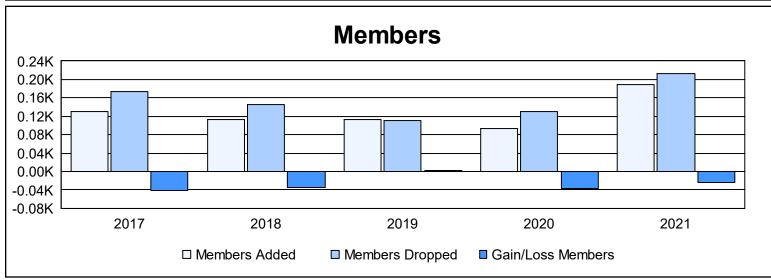

District 34 A As of June 2021 Cumulative

| Year      | New<br>Clubs | Dropped<br>Clubs | Gain/<br>Loss<br>Clubs | New<br>Members | Charter<br>Members | Reinstate<br>Members | Transfer<br>Members | Total<br>Member<br>Added | Total<br>Members<br>Dropped | Gain/<br>Loss<br>Members |
|-----------|--------------|------------------|------------------------|----------------|--------------------|----------------------|---------------------|--------------------------|-----------------------------|--------------------------|
| 2016-2017 | 0            | 2                | -2                     | 122            | 3                  | 5                    | 1                   | 131                      | 173                         | -42                      |
| 2017-2018 | 0            | 0                | 0                      | 84             | 12                 | 13                   | 3                   | 112                      | 146                         | -34                      |
| 2018-2019 | 1            | 0                | 1                      | 84             | 21                 | 3                    | 5                   | 113                      | 111                         | 2                        |
| 2019-2020 | 0            | 1                | -1                     | 89             | 0                  | 0                    | 4                   | 93                       | 130                         | -37                      |
| 2020-2021 | 1            | 5                | -4                     | 134            | 28                 | 22                   | 4                   | 188                      | 213                         | -25                      |
| Average   | 0            | 2                | -1                     | 103            | 13                 | 9                    | 3                   | 127                      | 155                         | -27                      |