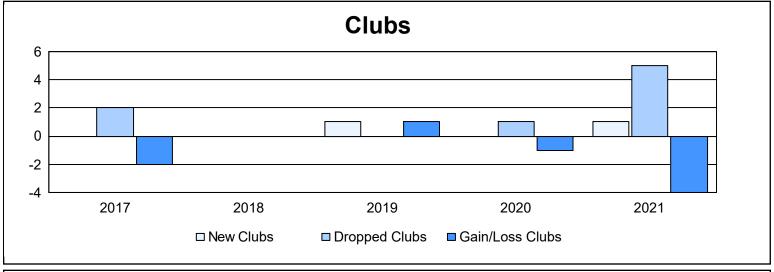

District 34 A As of June 2021 Cumulative

| Year      | New<br>Clubs | Dropped<br>Clubs | Gain/<br>Loss<br>Clubs | New<br>Members | Charter<br>Members | Reinstate<br>Members | Transfer<br>Members | Total<br>Member<br>Added | Total<br>Members<br>Dropped | Gain/<br>Loss<br>Members |
|-----------|--------------|------------------|------------------------|----------------|--------------------|----------------------|---------------------|--------------------------|-----------------------------|--------------------------|
| 2016-2017 | 0            | 2                | -2                     | 122            | 3                  | 5                    | 1                   | 131                      | 173                         | -42                      |
| 2017-2018 | 0            | 0                | 0                      | 84             | 12                 | 13                   | 3                   | 112                      | 146                         | -34                      |
| 2018-2019 | 1            | 0                | 1                      | 84             | 21                 | 3                    | 5                   | 113                      | 111                         | 2                        |
| 2019-2020 | 0            | 1                | -1                     | 89             | 0                  | 0                    | 4                   | 93                       | 130                         | -37                      |
| 2020-2021 | 1            | 5                | -4                     | 134            | 28                 | 22                   | 4                   | 188                      | 213                         | -25                      |
| Average   | 0            | 2                | -1                     | 103            | 13                 | 9                    | 3                   | 127                      | 155                         | -27                      |